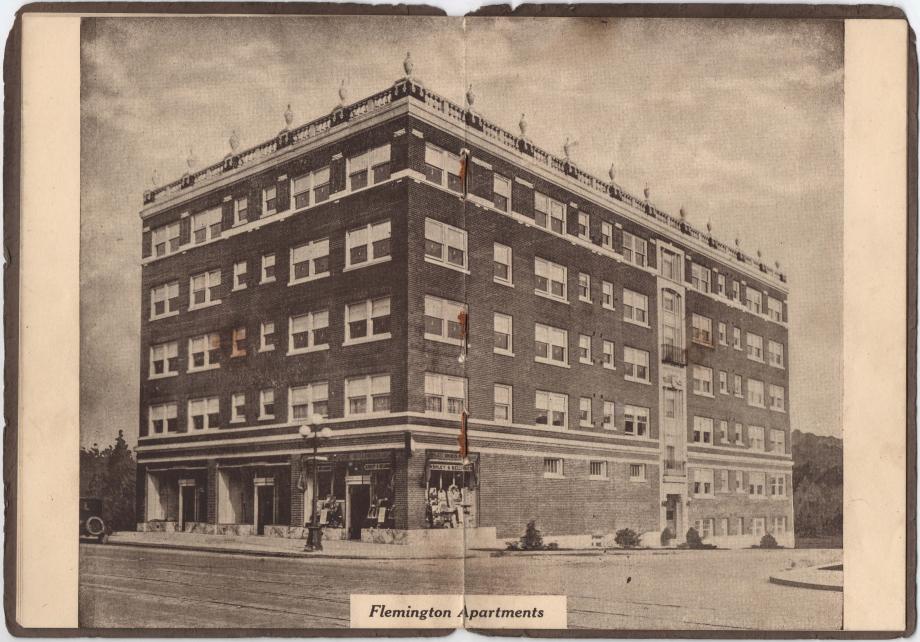

## The Flemington Apartments

3

The Flemington Apartments are ideally situated, not only for the present, but for the future, occupying as they do, the Northeast corner of Broadway and East John Street, at the head of Olive Way. The location is close to both the wholesale and retail shopping districts, and justifies the erection of a first-class building. In addition to convenience, there is a wonderful view of the City and Puget Sound. These two features make the Flemington a very attractive place in which to live.

From the standpoint of prominency, comfort, convenience, interior design and appointments, the Flemington is unrivalled. The uniform excellence of all materials and workmanship in the building fully justifies the owner of the Flemington in his claim to having provided Seattle with one of the finest apartment houses on the Pacific Coast today. 14