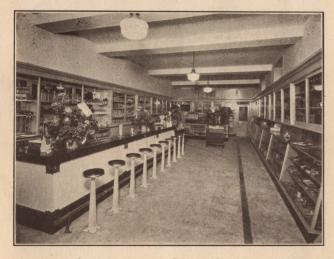

## ASHLEY & BELLINGER DRUGGISTS

## Pine and Broadway—Two Stores—Broadway and John

We have made it possible for the people of this community to purchase Drugs, Drug Sundries, Toilet Preparations and Soda Fountain needs at

our stores just as reasonably and with as efficient service as you can at the best down town stores.

Your prescriptions receive very careful attention. They are filled by Registered Pharmacists. Phones East 0373 and Capitol 0700. We Deliver.