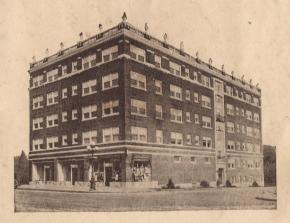

## The Flemington Apartments

3

The Flemington Apartments are ideally situated, not only for the present, but for the future, occupying as they do, the Northeast corner of Broadway and East John Street, at the head of Olive Way. The location is close to both the wholesale and retail shopping districts, and justifies the erection of a first-class building. In addition to convenience, there is a wonderful view of the City and Puget Sound. These two features make the Flemington a very attractive place in which to live.

The building is solid brick construction faced with Clayburn brick and beautifully trimmed with terra-cotta. The main entrance and first floor stairway are of solid Tokeen marble. The hallways, corridors and stairways are laid with Bundhar Wilton carpet and padded with very heavy hair padding.