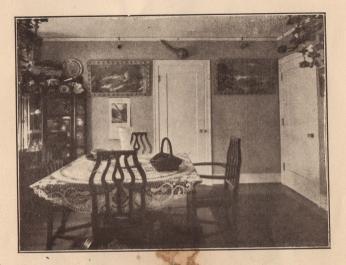

## LIVING ROOMS

The living and dining rooms are all bright cheery rooms, being papered with a high grade paper that will harmonize with all furniture and drapes. The floors in the living and dining rooms, halls and corridors are perfectly matched quarter sawed, clear, white oak. Good oak