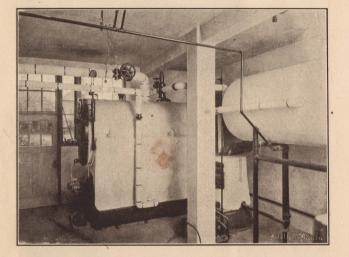

## **HEATING PLANT**

The heating plant in the Flemington is consistent wish everything else in the building. It has proved its efficiency in heating the building in the most satisfactory manner.

In December, 1924, Seattle experienced the longest spell of cold weather ever recorded in the City, during all that time there was not a single complaint in the Flemington about heat. The Flemington is always comfortably heated either summer or winter.

There is always an abundance of heat and hot water. The radiation surface is more than ample

to warm the entire building to a temperature of seventy degrees in the coldest weather. On each radiator there is a Pacific Radiator Shield which is the only guaranteed means of protecting walls and drapes from smudge and grime and also adds to the efficiency of the radiator.