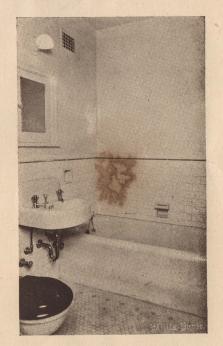

## BATH ROOM.

All bath-rooms have tile floors and tile wainscoting. The tubs are Pembroke pattern and the built-in idea has been extended to the soap dishes,

paper holders and tooth brush holders. There is also a large size medicine cabinet with a bevel plate mirror, and a plate glass shaving shelf. Those who see the Flemington Bathroom usually remark, "What beautiful fixtures."