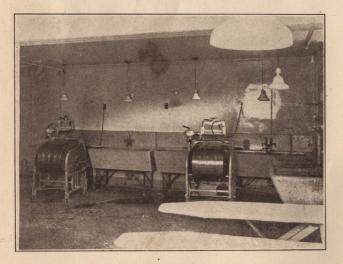

## LAUNDRY ROOM.

The laundry room is large, well lighted and ventilated and is equipped with the most modern

electric appliances. The foremost electric washing machines, and electric ironing machine that will

iron the finest fabrics, and electric driers make this an exceptional laundry. This equipment is for the tenants' covenience and is provided for them without extra charge.

10

13

12