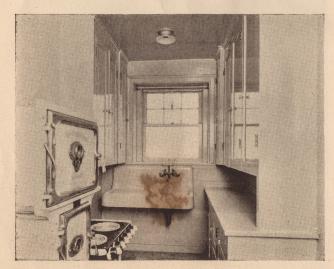

## **KITCHEN**

The Flemington Kitchen is an achievement and is the last word in sanitary equipment, convenience and beauty. The floors are solid marble and the walls and ceilings are enameled. Westinghouse

4

automatic electric ranges are installed in each and are too well known to require comment. Ample cupboard space is supplied. All cupboards have

a sanitary base. Besides having excellent coolers, cork lined refrigators of the best quality are furnished.

The disappearing tables are beautiful quarter sawed oak; instead of the usual awkward benches, the owner has provided solid oak dining chairs. The integral drain-board sinks of white enamel are installed under the window, and have an antisplash faucet, with china soap dishes that are detachable. This wonderful kitchen will charm the most fastidious woman, it is a room that any one will take pride and pleasure in.