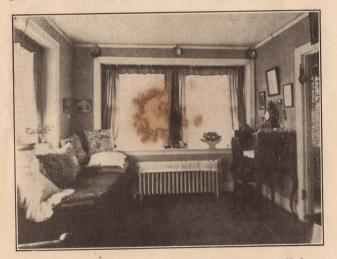

## LIVING ROOMS

The living and dining rooms are all bright cheery rooms, being papered with a high grade paper that will harmonize with all furniture and drapes. The floors in the living and dining rooms, halls and corridors are perfectly matched quarter sawed, clear, white oak. Good oak

floors are always beautiful, they have well been called, "Nature's gift of everlasting beauty." Windows make or mar a room. The brightness of these rooms is due in a great measure, to the large windows. These windows are of the leaded glass type with the advantage of being more

easily cleaned. Every window in the building is insulated with Chamberlain Weather Metal Stripping. This insures against dust, drafts or rattling of windows. The window shades are light ivory and curtain and drape fixtures are installed, which will not discolor or rust. There are three electric outlets in each room.